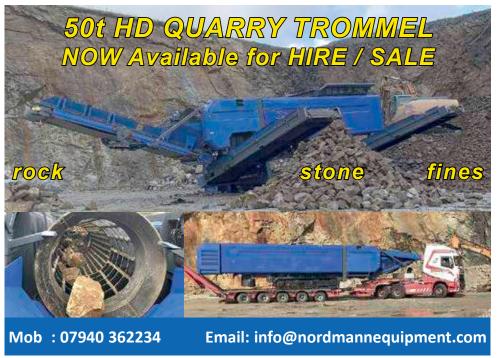

, loaders, diggers, skidsteers, teleporters & much more

Phone: 042 9666444

www.agrigear.le



# P M C Advertiser Muine Beag Co. Carlow - 22 x 108 chuck **Crushers & crusher systems**

**ABLE STONE** 

00353 **086** 7784475 Email: dob@ablestone.ie

Web: www.ablestone.ie

SERVING STONE MASONS - SCUI PTORS & FABRICATORS EVERYWHERE





Tools for texturizing cut stone slabs

24 Kg pneumatic drill

- c/w in line oiler – down draft exhaust



**MEC** hydraulic splitters for wall stone

– for off-cut stone

- Produce decorative pebbles



Slab processing splitters

#### **Diamond wire saws**

- For vertical and horizontal cutting - for profile cutting - Gantry and Stationary types with multi block technology





27 NI / UK 08000 323366 Rol 1-800 923366 NI / UK 08000 323366 Rol 1-800 923366





# Cablecraft

- PUSH-PULL CABLES & CONTROL LEVERS -

SUPERIOR QUALITY CABLES MADE TO ORDER FOR ALL TYPES OF MACHINERY & EQUIPMENT

#### WHILE-YOU-WAIT OR NEXT DAY DELIVERY

- THROTTLE CABLES
- STOP CABLES
- HAND THROTTLES
- FORWARD / REVERSE

**CABLES** 

- HYDRAULIC VALVE

  CABLES
- BRAKE CABLES
- PEDALS
- CONTROL LEVERS ETC.

- EXCAVATORS
  - LOADING SHOVELS
- FORKLIFTS
  - DUMPTRUCKS
  - BUSES
- BULLDOZERS
- READYMIX UNITS
- CRANES
  - ROLLERS ETC.

FLEXIBILITY & RELIABILITY IN BOTH PRODUCT & SERVICE

#### CABLECRAFT (IRL) LTD.

Unit A4, Grants Crescent, Greenogue Business Park, Rathcoole, Co. Dublin

Phone: (353) (0)1 4588688 Fax: (353) (0)1 4588687 E-mail: info@cablecraft.ie Web: www. cablecraft.ie

NI / UK 08000 323366 28 Rol 1-800 923366 NI / UK 08000 323366 29 Rol 1-800 923366