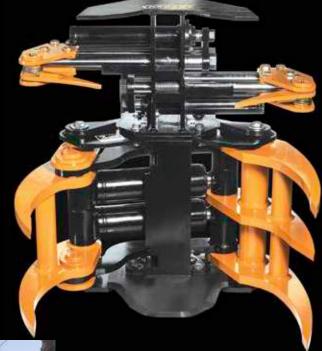

NI / UK 08000 323366 20 Rol 1-800 923366 NI / UK 08000 323366 21 Rol 1-800 923366

Profitability and ease of working with the KX-Energy Wood Grapples. The KX-Energy grapple is suitable for farmers, forest service entrepreneurs, earthmoving entrepreneurs, and green entrepreneurs.

- The KX Energy Grapple is extremely easy to use
- An economical and cost-effective choice
- Lightweight, powerful and fast to use
- Thanks to the modular design, the grapple parts can be replaced.
- The KX energy grapple is a long-term purchase
- Quick-release blade, the grapple is also ideal for loading