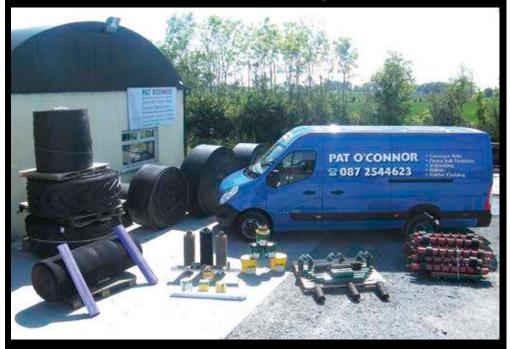

### PAT O'CONNOR

Importer-Distributor of all types of

■ Conveyor Belting ■ Fasteners ■ Rollers ■ Rubber Cladding

YOÙR LINK TO QUALITY

Castlewarden, Straffan, Co. Kildare, Republic of Ireland W23 W921

Mobile: 087 254 4623

Email: patoconnorqps@gmail.com

#### RUBBER

flooring, horse walker walls, boat decks etc. Also strip rubber, scrapers cut to size. Clear out rubber, material free. Castlewarden, Junction 5, Dublin-Naas motorway.

Mob: (00353) 087 2544623 Pat

Hard wearing, long life, ideal for