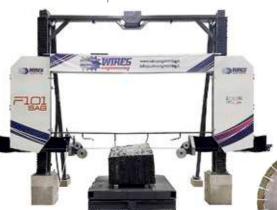

# P M C Advertiser Muine Beag Co. Carlow - 22 x 108 chuck **Crushers & crusher systems**

**ABLE STONE** 

00353 **086** 7784475 Email: dob@ablestone.ie

Web: www.ablestone.ie

SERVING STONE MASONS - SCUI PTORS & FABRICATORS EVERYWHERE

Tools for texturizing cut stone slabs

24 Kg pneumatic drill

- c/w in line oiler – down draft exhaust

**MEC** hydraulic splitters for wall stone

– for off-cut stone

- Produce decorative pebbles

Slab processing splitters

#### **Diamond wire saws**

- For vertical and horizontal cutting - for profile cutting - Gantry and Stationary types with multi block technology

27 NI / UK 08000 323366 Rol 1-800 923366 NI / UK 08000 323366 Rol 1-800 923366