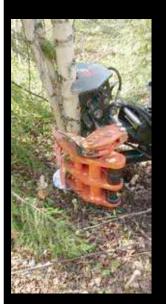

NI / UK 08000 323366 20 Rol 1-800 923366 NI / UK 08000 323366 21 Rol 1-800 923366

Profitability and ease of working with the KX-Energy Wood Grapples. The KX-Energy grapple is suitable for farmers, forest service entrepreneurs, earthmoving entrepreneurs, and green entrepreneurs.

- The KX Energy Grapple is extremely easy to use
- An economical and cost-effective choice
- Lightweight, powerful and fast to use
- Thanks to the modular design, the grapple parts can be replaced.
- The KX energy grapple is a long-term purchase
- Quick-release blade, the grapple is also ideal for loading