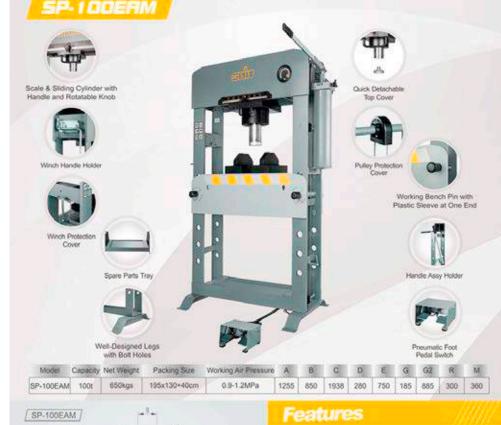

#### SHOP PRESS

- Safety valve
- Industry seals
- Double speed pump
- Automatic spring return of piston
- · Leas with bolt holes for fixing to the floor
- Same cylinder assy as Snit pneumatic jacks
- Ergonomics operation handle and winch handle holder
- Winch protection cover and pulley protection cover for hand safety
- Foot-operated double-acting pneumatically controlled high speed makes the piston rod reset quickly when releasing the pressure of relief valve.

Ireland's **Premier Supplier** of pneumatic tools and garage equipment

NI / UK 08000 323366 16 Rol 1-800 923366 NI / UK 08000 323366 Rol 1-800 923366